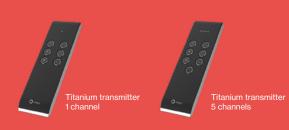

#### **Smart use**

Fully motorised operation controlled by a transmitter and/or an app via a HUB.

#### Smart drive

We give you the possibility of controlling your solar blind through a transmitter and an app compatible with iOS and Android, which means you can also operate it using your mobile device or voice assistant, connected to a HUB.