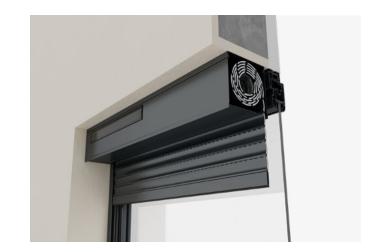

## Mini Solar, easy, clean and sustainable

Mini Solar, Saxun's solar powered external roller blind, is the most sustainable and easy to install option for protecting and insulating all types of spaces.

It incorporates a discreet solar panel in the box, with a motor installed inside, for autonomous and remote operation.

As no prior electrical installation is required, it is very easy to assemble.

Ideal for inclusion in refurbishment or renovation work, with an avant-garde touch.

## Sun Protection System

Mini Solar is the first barrier against solar radiation. Located on the outside, it prevents heat from being transmitted to the window and entering the room.

#### Exterior box

The box with the roller blind is fitted into the opening closest to the window.

The rear side of the box is placed flush with the façade.