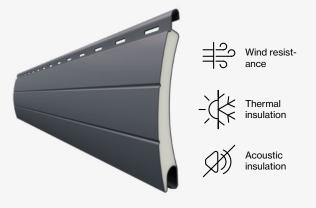

#### Alugix-42 Slat

This profiled aluminium slat provides optimum sound and thermal insulation. A Saxun model with excellent mechanical performance and aesthetic appearance.