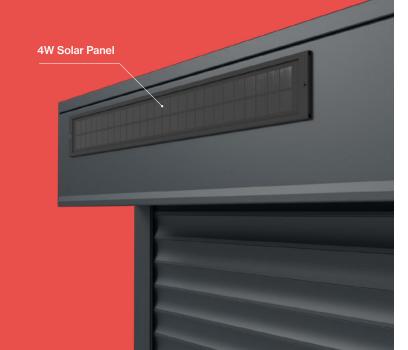

It incorporates a discreet solar panel in the box, with a motor installed inside, for autonomous and remote operation.

As no prior electrical installation is required, it is very easy to assemble.

Ideal for inclusion in refurbishment or renovation work, with an avant-garde touch.

## Powered by the Sun

A few hours of sunshine are enough to charge the battery inside the box and ensure reliable use for weeks. Discreet solar panels that respect the aesthetics of the façade.