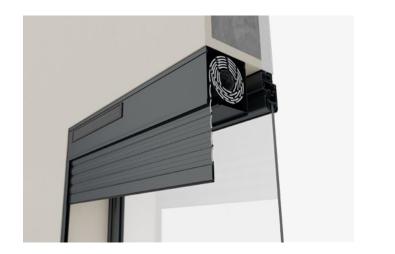

#### Exterior box

The box with the roller blind is fitted into the opening closest to the window.

The rear side of the box is placed flush with the façade.